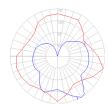

### Light distribution =

Diffused

Red = Max Cd. Through Vertical plane
Blue = Max Cd. Through Horizontal plane