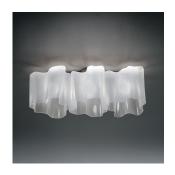

#### Colors & Finishes

Milky White (Diffuser)

Pale grey (Body)

### Materials =

- Diffuser in handblown glass with satin finish
- Diffuser supporting frame and canopy in die-cast aluminum with matte lacquered finish

### Dimensions =

66 cm