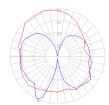

## Light distribution =

Diffused

# Luminaire weight -

4.63 lbs / 2.1 kg

Warranty =

Red = Max Cd. Through Vertical plane Blue = Max Cd. Through Horizontal plane