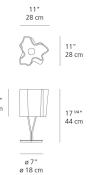

0700115A



Michele De Lucchi Gerhard Reichert

#### Collection =

Design

| (P20) |  |
|-------|--|
|       |  |

#### Specifications —

| Lamp type         | LED-T               |
|-------------------|---------------------|
| Lamp              | max 3X40W E12/G16.5 |
| Lamp Included     | No                  |
| Control type      | DIMMABLE (On Frame) |
| Input Voltage     | 120V                |
| Power consumption | N/A                 |
| Ballast           | N/A                 |

#### Colors & Finishes =



#### Materials =

- Diffuser in handblown glass with satin finish
- Diffuser supporting frame in die-cast aluminum with lacquered finish
- Three-rod stem and base in steel with lacquered finish

## Features & Accessories —

#### Dimensions =



# Packaging = 2 Boxes

1 x 9-15/16" x 9-15/16" x 20-15/16" / 7.05 lbs - 25 cm x 25 cm x 53 cm / 3.2 kg

1 x 16-1/4" x 16-1/4" x 16-5/8" / 8.6 lbs - 41 cm x 41 cm x 42 cm / 3.9 kg

## Light distribution =

Diffused



# Luminaire weight -

4.63 lbs / 2.1 kg

Warranty =

Red = Max Cd. Through Vertical plane Blue = Max Cd. Through Horizontal plane