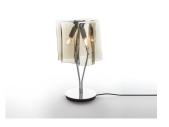

0700115A



Michele De Lucchi Gerhard Reichert

#### Collection =

Design

| (P20) |  |
|-------|--|
|       |  |

#### Specifications —

| Lamp type         | LED-T               |
|-------------------|---------------------|
| Lamp              | max 3X40W E12/G16.5 |
| Lamp Included     | No                  |
| Control type      | DIMMABLE (On Frame) |
| Input Voltage     | 120V                |
| Power consumption | N/A                 |
| Ballast           | N/A                 |

#### Colors & Finishes =



#### Materials =

- Diffuser in handblown glass with satin finish
- Diffuser supporting frame in die-cast aluminum with lacquered finish
- Three-rod stem and base in steel with lacquered finish

## Features & Accessories —

#### Dimensions =



# Packaging = 2 Boxes

1 x 9-15/16" x 9-15/16"