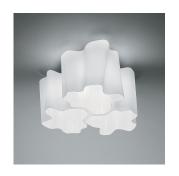

### Colors & Finishes =

Pale grey (Body)

| Milky White | (Diffuser |
|-------------|-----------|
|             |           |

## Materials =

- Diffuser in handblown glass with satin finish
- Diffuser supporting frame and canopy in die-cast aluminum with matte lacquered finish

## Dimensions =

8 <sup>1/4</sup>" 21 cm

13″ 33.cm