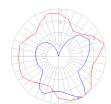

# Light distribution =

Diffused

Red = Max Cd. Through Vertical plane
Blue = Max Cd. Through Horizontal plane