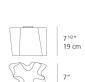

#### Light distribution =

Diffused

Red = Max Cd. Through Vertical plane Blue = Max Cd. Through Horizontal plane 2 Boxes

Packaging =

1 x 8-3/8" x 8-3/8" x 7-9/16" / 1.76 lbs - 21 cm x 21 cm x 19 cm / .8 kg

1 x 10-5/16" x 10-5/16" x 8-1/2" / 3.97 lbs - 26 cm x 26 cm x 29 cm / 1.8 kg

Luminaire weight 3.52 lbs / 1.6 kg