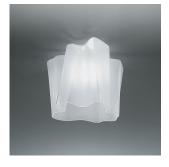

# Logico micro single ceiling Milky White

• Diffuser supporting frame and canopy in die-cast aluminum with matte lacquered finish

0644028A

• Diffuser in handblown glass with satin finish

Colors & Finishes Milky White (Diffuser) Pale grey (Body)