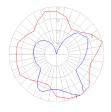

#### Light distribution =

Diffused

Red = Max Cd. Through Vertical plane Blue = Max Cd. Through Horizontal plane 2 Boxes

Packaging =

1 x 8-3/8" x 8-3/8" x 7-9/16" / 1.76 lbs - 21 cm x 21 cm x 19 cm / .8 kg