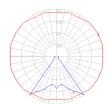

## Light distribution

Direct

Red = Max Cd. Through Vertical plane
Blue = Max Cd. Through Horizontal plane