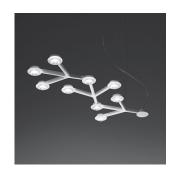

#### Design By

Michele De Lucchi Alberto Nason

### Collection =

Design

Luminaire weight ==

2.98 lbs / 1.35 kg

Warranty
5 year limited warranty

## Colors & Finishes —

| 1     |
|-------|
| White |

## Materials =

- Structure in painted aluminum
- Each LED is fitted with a methacrylate lens and satin finish methacrylate lens-holder