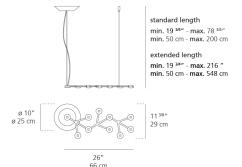

Light output ratio                 | 60.76lm/W                        |
| Power consumption                  | 21W                              |
| Led type                           | 20W C.O.B.*                      |
| CCT (Correlated Color Temperature) | 3000K                            |
| CRI (Color Rendering Index)        | >80                              |
| Life expectancy                    | 50000Hrs                         |
| Control type                       | Dimmable 2-Wire**                |
| Input Voltage                      | 120-277V                         |
| Driver                             | GE LIGHTECH - 1 x GELD36DMV700PU |

<sup>\*\*</sup>Reverse phase

### Features & Accessories =

- Custom applications available
- Extended cable length

## Dimensions =



## Light distribution

Direct



Red = Max Cd. Through Vertical plane
Blue = Max Cd. Through Horizontal plane

# Packaging =

1 Box

1 x 31-3/8" x 16-13/16" x 5-5/8" / 7.17 lbs - 79.5 cm x 42.5 cm x 14 cm / 3.25 kg

#### . acmag...g

Artemide