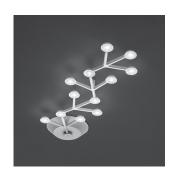

#### Collection =

Design

# Materials =

- Structure in painted aluminum
- Each LED is fitted with a methacrylate lens and satin finish methacrylate lens-holder