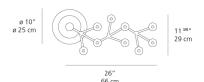

----------------|
| Light output ratio                 | 60.76lm/W                        |
| Power consumption                  | 21W                              |
| Led type                           | 20W C.O.B.*                      |
| CCT (Correlated Color Temperature) | 3000K                            |
| CRI (Color Rendering Index)        | >80                              |
| Life expectancy                    | 50000Hrs                         |
| Control type                       | Dimmable 2-Wire**                |
| Input Voltage                      | 120-277V                         |
| Driver                             | GE LIGHTECH - 1 x GELD36DMV700PU |

<sup>\*\*</sup>Reverse phase

#### Features & Accessories =

• Custom applications available

#### Dimensions —





#### Light distribution =

Direct



Red = Max Cd. Through Vertical plane
Blue = Max Cd. Through Horizontal plane

## Packaging =

1 Box

1 x 31-3/8" x 16-13/16" x 5-5/8" / 7.05 lbs - 79.5 cm x 42.5 cm x 14 cm / 3.2 kg

### Luminaire weight —

2.84 lbs / 1.29 kg

# Warranty

5 year limited warranty