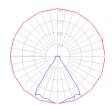

#### Light distribution =

Direct

Red = Max Cd. Through Vertical plane
Blue = Max Cd. Through Horizontal plane