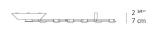

## Packaging =

1 Box

1 x 31-3/8" x 16-13/16" x 5-5/8" / 7.05 lbs - 79.5 cm x 42.5 cm x 14 cm / 3.2 kg

### Luminaire weight —

2.84 lbs / 1.29 kg