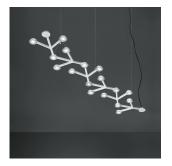

#### Dimensions =

125 cm

### Light distribution =

Direct

Red = Max Cd. Through Vertical plane Blue = Max Cd. Through Horizontal plane min. 19 <sup>34</sup>" - max. 216 " min. 50 cm - max. 548 cm

Luminaire weight =

5.11 lbs / 2.32 kg