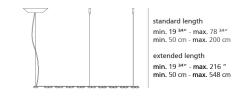

### Light distribution =

Direct

Red = Max Cd. Through Vertical plane Blue = Max Cd. Through Horizontal plane min. 19 <sup>34</sup>" - max. 216 " min. 50 cm - max. 548 cm

Luminaire weight =

5.11 lbs / 2.32 kg