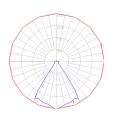

### Light distribution =

Direct

Red = Max Cd. Through Vertical plane Blue = Max Cd. Through Horizontal plane min. 19 <sup>34</sup>" - max. 216 " min. 50 cm - max. 548 cm

Luminaire weight =

5.11 lbs / 2.32 kg