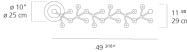

Led type                           | 28W C.O.B.*           |
| CCT (Correlated Color Temperature) | 3000K                 |
| CRI (Color Rendering Index)        | >80                   |
| Life expectancy                    | 50000Hrs              |
| Control type                       | Dimmable 0-10V        |
| Input Voltage                      | 120-277V              |
| Driver                             | ROAL - 1 x RSLD035-16 |
|                                    |                       |

#### Materials =

- Structure in painted aluminum
- Each LED is fitted with a methacrylate lens and satin finish methacrylate lens-holder

#### Features & Accessories =

- Custom applications available
- Extended cable length
- Dimmer Adaptor 0-10V to Wireless (W001-00355)

#### Dimensions =





125 cm

### Light distribution =

Direct



Red = Max Cd. Through Vertical plane Blue = Max Cd. Through Horizontal plane min. 19 <sup>34</sup>" - max. 216 " min. 50 cm - max. 548 cm

Luminaire weight =

5.11 lbs / 2.32 kg

Warranty -5 year limited warranty

#### Packaging =

1 Box

1 x 61-1/8" x 18-3/16" x 4-7/16" / 13.23 lbs - 155 cm x 46 cm x 11 cm / 6 kg



# 11 <sup>3/8</sup>" 29 cm