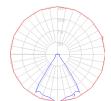

#### Light distribution -

Direct

Luminaire weight —

5.07 lbs / 2.3 kg

Warranty -

5 year limited warranty

Red = Max Cd. Through Vertical plane
Blue = Max Cd. Through Horizontal plane