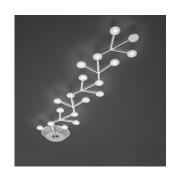

#### Design By

Michele De Lucchi Alberto Nason

#### Collection =

Design

#### Colors & Finishes

| 1     |
|-------|
| White |

## Materials =

- Structure in painted aluminum
- Each LED is fitted with a methacrylate lens and satin finish methacrylate lens-holder