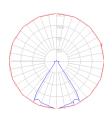

### Dimensions —

Light distribution — Direct

Red = Max Cd. Through Vertical plane Blue = Max Cd. Through Horizontal plane Luminaire weight

4.74 lbs / 2.15 kg

Warranty -5 year limited warranty