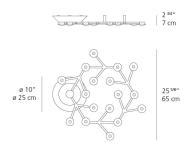

### Dimensions —

Light distribution — Direct

Red = Max Cd. Through Vertical plane Blue = Max Cd. Through Horizontal plane Luminaire weight

4.74 lbs / 2.15 kg

Warranty -5 year limited warranty