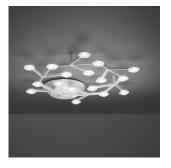

## Led Net circle ceiling 1594058A

## Colors & Finishes

White

### Materials =

- Structure in painted aluminum
- Each LED is fitted with a methacrylate lens and satin finish methacrylate lens-holder