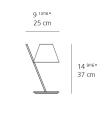

-|
| Quaglio Simonelli |  |

# Collection

Design

| ւ(Մ) սո | (P20) |
|---------|-------|
|         |       |

| Specifications    |                             |
|-------------------|-----------------------------|
| Lamp type         | LED-T (Non Integrated) ONLY |
| Lamp              | max 6W LED E12/G16.5        |
| Lamp Included     | No                          |
| Control type      | On/Off (On Cord)            |
| Input Voltage     | 120V                        |
| Power consumption | N/A                         |
| Ballast           | N/A                         |

#### Colors & Finishes -

| <br>White |
|-----------|

### Materials =

- Lampshade in lightweight technopolymer closed by two diffusers
- Base and stem in painted aluminum

# Features & Accessories

### Dimensions ==



# Packaging =

1 Box

1 x 11-11/16" x 11-11/16" x 17-5/8" / 4.2 lbs - 29.5 cm x 29.5 cm x 44.5 cm / 1.905 kg

## Light distribution -

Direct/Indirect

Ø 7 <sup>9/16</sup>" Ø 19.2 cm

Luminaire weight —

2.65 lbs / 1.2 kg

Warranty =

5 year Limited warranty