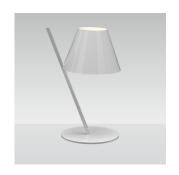

# Collection

Design

| ւ(Մ) սո | (P20) |
|---------|-------|
|         |       |

| Specifications    |                             |
|-------------------|-----------------------------|
| Lamp type         | LED-T (Non Integrated) ONLY |
| Lamp              | max 6W LED E12/G16.5        |
| Lamp Included     | No                          |
| Control type      | On/Off (On Cord)            |
| Input Voltage     | 120V                        |
| Power consumption | N/A                         |
| Ballast           | N/A                         |

#### Colors & Finishes -

| <br>White |
|-----------|

### Materials =

- Lampshade in lightweight technopolymer closed by two diffusers
- Base and stem in painted aluminum