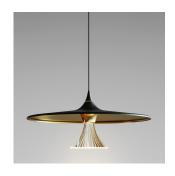

## Design By

Michele De Lucchi

# Materials =

- Body in aluminum
- Reflector in PMMA
- Spiral patterns

## Dimensions =

47<sup>7/8</sup>" 121,7 cm