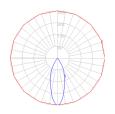

### Light distribution —

Direct

Red = Max Cd. Through Vertical plane Blue = Max Cd. Through Horizontal plane Luminaire weight 4.63 lbs / 2.1 kg

Warranty -5 year limited warranty

1 x 15-13/16" x 13" x 10-3/4" / 6.22 lbs - 40 cm x 33 cm x 27 cm / 2.82 kg