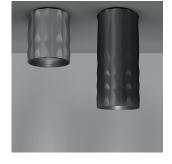

# Fiamma 30 ceiling anodized black

1989028A

Colors & Finishes Anodized black

• Body in extruded aluminum

Design By -----

Jean-Michel Wilmotte

Design

### Features & Accessories —

• Body mechanically molded to achieve a textured effect evoking the shape of a flame

Materials =

Dimensions -

12 3/16" 31 cm

Ø 5 <sup>1/8</sup>" Ø 13 cm