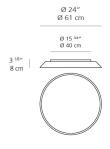

|
| Power consumption                  | 29.44W                        |
| Led type                           | 4X25.2W Array*                |
| CCT (Correlated Color Temperature) | 3000K                         |
| CRI (Color Rendering Index)        | >90                           |
| Life expectancy                    | 50000Hrs                      |
| Control type                       | Dimmable 2-Wire**             |
| Input Voltage                      | 120-277V                      |
| Driver                             | HATCH - 1 x XTC32-0700P-UNV-I |

<sup>\*\*</sup>Reverse or forward phase (120v only)

### Features & Accessories =

- A uniform light disc protrudes from the ceiling/wall surface
- Colored frame only visible from the side of the fixture

### Dimensions ==



### Light distribution —

Direct

# Luminaire weight —

11.02 lbs / 5 kg

Warranty -

### Packaging =

1 Box

1 x 27-5/8" x 27-5/8" x 6-13/16" / 15.65 lbs - 70 cm x 70 cm x 17 cm / 7.1 kg