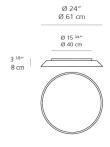

|
| Power consumption                  | 29.44W                        |
| Led type                           | 4X25.2W Array*                |
| CCT (Correlated Color Temperature) | 3000K                         |
| CRI (Color Rendering Index)        | >90                           |
| Life expectancy                    | 50000Hrs                      |
| Control type                       | Dimmable 2-Wire**             |
| Input Voltage                      | 120-277V                      |
| Driver                             | HATCH - 1 x XTC32-0700P-UNV-I |

<sup>\*\*</sup>Reverse or forward phase (120v only)

#### Features & Accessories =

- A uniform light disc protrudes from the ceiling/wall surface
- Colored frame only visible from the side of the fixture

### Dimensions =



## Light distribution =

Direct

# Luminaire weight —

11.02 lbs / 5 kg

# Warranty =

5 year limited warranty

### Packaging =

1 Box

1 x 27-5/8" x 27-5/8" x 6-13/16" / 15.65 lbs - 70 cm x 70 cm x 17 cm / 7.1 kg