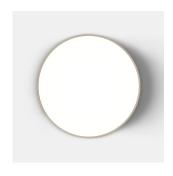

### Colors & Finishes —

| Dove | grey |
|------|------|

#### Features & Accessories =

- A uniform light disc protrudes from the ceiling/wall surface
- Colored frame only visible from the side of the fixture