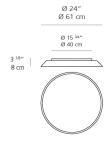

|
| Power consumption                  | 29.4W                         |
| Led type                           | 4X25.2W Array*                |
| CCT (Correlated Color Temperature) | 2700K                         |
| CRI (Color Rendering Index)        | >90                           |
| Life expectancy                    | 50000Hrs                      |
| Control type                       | Dimmable 2-Wire**             |
| Input Voltage                      | 120-277V                      |
| Driver                             | HATCH - 1 x XTC32-0700P-UNV-I |

<sup>\*\*</sup>Reverse or forward phase (120v only)

### Features & Accessories =

- A uniform light disc protrudes from the ceiling/wall surface
- Colored frame only visible from the side of the fixture

### Dimensions ==



### Light distribution —

Direct

# Luminaire weight —

22.04 lbs / 10 kg

Warranty —

### Packaging =

2 Boxes

1 x 27-5/8" x 27-5/8" x 6-13/16" / 15.65 lbs - 70 cm x 70 cm x 17 cm / 7.1 kg