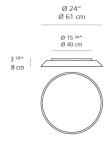

|
| Power consumption                  | 29.4W                         |
| Led type                           | 4X25.2W Array*                |
| CCT (Correlated Color Temperature) | 2700K                         |
| CRI (Color Rendering Index)        | >90                           |
| Life expectancy                    | 50000Hrs                      |
| Control type                       | Dimmable 2-Wire**             |
| Input Voltage                      | 120-277V                      |
| Driver                             | HATCH - 1 x XTC32-0700P-UNV-I |

<sup>\*\*</sup>Reverse or forward phase (120v only)

### Features & Accessories =

- A uniform light disc protrudes from the ceiling/wall surface
- Colored frame only visible from the side of the fixture

## Dimensions =



# Light distribution =

Direct

# Luminaire weight —

11.02 lbs / 5 kg

# Warranty =

5 year limited warranty



1 Box

1 x 27-5/8" x 27-5/8" x 6-13/16" / 15.65 lbs - 70 cm x 70 cm x 17 cm / 7.1 kg