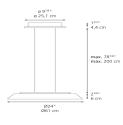

# Febe suspension 3000K white

## 0242008A

| 5 |  |
|---|--|
|   |  |
|   |  |

Design By

Ernesto Gismondi Daniele Moioli

Collection —

(ID) ((I)) (I)) (I))