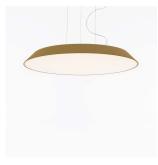

2260lm

75.3lm/W

4X25.2W Array\*

Dimmable 2-Wire / Dimmable 0-10V

EFORE - 1 x RCL030-0700B

30W

3000K

>90

50000Hrs

120-277V

## 0242028A



## Design By

Ernesto Gismondi Daniele Moioli

### Collection =

Design



# Colors & Finishes =



## Features & Accessories =

Specifications =

**Delivered lumens** 

Light output ratio

**Power consumption** 

Life expectancy

**Control type** 

Input Voltage

Driver

**CCT (Correlated Color Temperature)** 

CRI (Color Rendering Index)

Led type

- Colored frame only visible from the side of the fixture
- Driver is compatible to both 2-wire dimming and 0-10V dimming options

## Materials =

- Body in injection-molded plastic
- Diffuser in injection-molded polycarbonate

## Dimensions =



## Packaging =

1 Box

1 x 27-5/8" x 27-5/8" x 10-5/16" / 18.21 lbs - 70 cm x 70 cm x 26 cm / 8.26 kg

## Light distribution -

Direct

Luminaire weight =

12.08 lbs / 5.48 kg

Warranty =