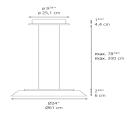

2260lm

75.3lm/W

4X25.2W Array\*

Dimmable 2-Wire / Dimmable 0-10V

EFORE - 1 x RCL030-0700B

30W

3000K

>90

50000Hrs

120-277V

## 0242028A



## Design By

Ernesto Gismondi Daniele Moioli

### Collection =

Design



# Colors & Finishes =



## Features & Accessories =

Specifications =

**Delivered lumens** 

Light output ratio

**Power consumption** 

Life expectancy

**Control type** 

Input Voltage

Driver

**CCT (Correlated Color Temperature)** 

CRI (Color Rendering Index)

Led type

- Colored frame only visible from the side of the fixture
- Driver is compatible to both 2-wire dimming and 0-10V dimming options

## Materials =

- Body in injection-molded plastic
- Diffuser in injection-molded polycarbonate

## Dimensions =



## Packaging =

1 Box

1 x 27-5/8" x 27-5/8" x 10-5/16" / 18.21 lbs - 70 cm x 70 cm x 26 cm / 8.26 kg

## Light distribution -

Direct

Luminaire weight =

12.08 lbs / 5.48 kg

Warranty =