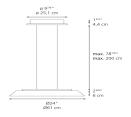

#### Dimensions =

#### Packaging =

1 Box

1 x 27-5/8" x 27-5/8" x 10-5/16" / 18.21 lbs - 70 cm x 70 cm x 26 cm / 8.26 kg

#### Luminaire weight =

12.08 lbs / 5.48 kg

Warranty