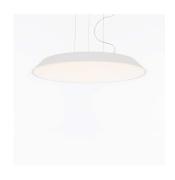

#### Collection =

Design

#### Colors & Finishes =

| 1     |
|-------|
| White |

#### Materials =

- Body in injection-molded plastic
- Diffuser in injection-molded polycarbonate

### Light distribution —

Direct