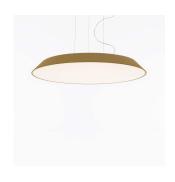

### Collection =

Design

# Materials =

- Body in injection-molded plastic
- Diffuser in injection-molded polycarbonate

# Features & Accessories =

- Colored frame only visible from the side of the fixture
- Driver is compatible to both 2-wire dimming and 0-10V dimming options