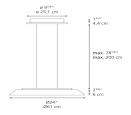

3lm/W                        |
| Power consumption                  | 30W                              |
| Led type                           | 4X25.2W Array*                   |
| CCT (Correlated Color Temperature) | 2700K                            |
| CRI (Color Rendering Index)        | >90                              |
| Life expectancy                    | 50000Hrs                         |
| Control type                       | Dimmable 2-Wire / Dimmable 0-10V |
| Input Voltage                      | 120-277V                         |
| Driver                             | EFORE - 1 x RCL030-0700B         |

# Features & Accessories =

- Colored frame only visible from the side of the fixture
- Driver is compatible to both 2-wire dimming and 0-10V dimming options

# Dimensions ==



# Packaging =

1 Box

1 x 27-5/8" x 27-5/8" x 10-5/16" / 18.21 lbs - 70 cm x 70 cm x 26 cm / 8.26 kg

# Light distribution

Direct

Luminaire weight —

12.08 lbs / 5.48 kg

Warranty =