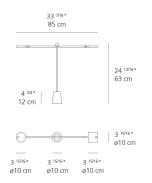

| 4W C.O.B.*<br>+ 8W C.O.B.* |
| CCT (Correlated Color Temperature) | 3000K                      |
| CRI (Color Rendering Index)        | >80                        |
| Life expectancy                    | 50000Hrs                   |
| Control type                       | DIMMABLE (On Head)         |
| Input Voltage                      | 120-240V                   |
| Driver                             | Plug-In                    |

#### Features & Accessories =

- Two distinct fully adjustable heads, one round and one square
- Heads are located at both ends of an adjustable rocker arm supported by a central stem
- Each head has its own independently operated dimmer switch
- Interchangeable plug options accommodate most countries electrical outlets

#### Dimensions =



## Light distribution =

Direct

### Luminaire weight =

7.56 lbs / 3.43 kg

## Warranty =

5 year limited warranty

## Packaging =

1 Box

1 x 37-11/16" x 8-3/8" x 37-1/2" / 9.99 lbs - 95.5 cm x 21 cm x 26.5 cm / 4.53 kg