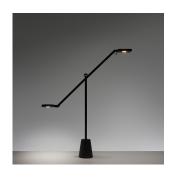

#### Features & Accessories =

- Two distinct fully adjustable heads, one round and one square
- Heads are located at both ends of an adjustable rocker arm supported by a central stem
- Each head has its own independently operated dimmer switch
- Interchangeable plug options accommodate most countries electrical outlets

#### Dimensions =