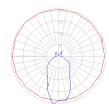

## Light distribution =

Direct

Red = Max Cd. Through Vertical plane Blue = Max Cd. Through Horizontal plane