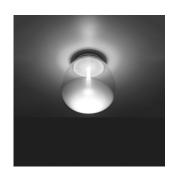

Carlotta de Bevilacqua Paola di Arianello

### Collection =

Design

| 'n |       | -  |
|----|-------|----|
| ı  | (IED) | .( |
| ı  |       | "  |

### Materials =

- Base in die-cast aluminum
- Diffuser in handblown glass clear towards the top and frosted at the bottom
- Light pipe in low absorption coefficient methacrylate
- Plate within diffuser in aluminum

## Dimensions =

28.9 cm