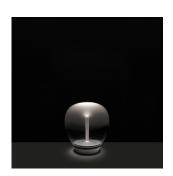

#### Collection =

Design

# Materials =

- Base in painted die-cast aluminum
- Diffuser in handblown glass clear towards the bottom and frosted at the top
- Light pipe in low absorption coefficient methacrylate
- Glass bottom plate within diffuser in painted aluminum

#### Features & Accessories =

- Diffuser allows for reflection of light without glaring and without losing efficiency
- Light pipe guides light to the diffuser
- Interchangeable plug options accommodate most countries electrical outlets