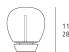

| 44.38lm/W          |  |
| Power consumption                  | 16W                |  |
| Led type                           | 14W C.O.B.*        |  |
| CCT (Correlated Color Temperature) | 3000K              |  |
| CRI (Color Rendering Index)        | >80                |  |
| Life expectancy                    | 50000Hrs           |  |
| Control type                       | DIMMABLE (On Base) |  |
| Input Voltage                      | 120-240V           |  |
| Driver                             | Plug-In            |  |

#### Features & Accessories =

- Diffuser allows for reflection of light without glaring and without losing efficiency
- Light pipe guides light to the diffuser
- Interchangeable plug options accommodate most countries electrical outlets

#### Dimensions =

# ø 26 cm



#### Packaging =

1 Box

1 x 13-5/16" x 13-5/16" x 19-3/16" / 10.14 lbs - 33.5 cm x 33.5 cm x 48.5 cm / 4.6 kg

# Light distribution =

Indirect



Red = Max Cd. Through Vertical plane Blue = Max Cd. Through Horizontal plane

### Luminaire weight ==

7.72 lbs / 3.5 kg

#### Warranty =

5 year limited warranty