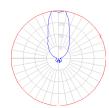

# Light distribution =

Indirect

Red = Max Cd. Through Vertical plane Blue = Max Cd. Through Horizontal plane