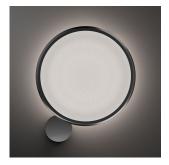

# Discovery wall/ceiling Polished Aluminum

## Colors & Finishes =

Transparent (Diffuser)

Polished Aluminum (Rim)

#### Materials =

- Rounded rim in ultra-light aluminum
- Diffuser in clear PMMA

#### Features & Accessories =

• Rim hosts a LED strip injecting light into a clear surface

• Diffuser is transparent when off, filled with light when on