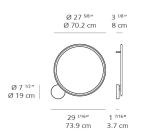

# Discovery wall/ceiling Polished Aluminum

## **SPECIFICATIONS**

HATCH - 1 x LC40-2100P-120-G

1998018A



# Design By Ernesto Gismondi

Ernesto Gismona

Collection Design



#### Specifications = **Delivered lumens** 2474.65lm Light output ratio 49.49lm/W Power consumption 50W 39W Array\* Led type **CCT (Correlated Color Temperature)** 3000K CRI (Color Rendering Index) >90 Life expectancy 50000Hrs Control type Dimmable 2-Wire Input Voltage 120V

## Colors & Finishes =

Transparent (Diffuser)

Polished Aluminum (Rim)

#### Materials =

- Rounded rim in ultra-light aluminum
- Diffuser in clear PMMA

#### Features & Accessories =

• Rim hosts a LED strip injecting light into a clear surface

• Diffuser is transparent when off, filled with light when on

### Dimensions =



### Light distribution =

Direct/Indirect

Warranty

5 year limited warranty



# Packaging •

1 Box

Driver

1 x 47-5/16" x 40-5/8" x 4-7/16" / 16.53 lbs - 120 cm x 103 cm x 11 cm / 7.5 kg