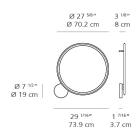

ight output ratio                 | 49.49lm/W                    |
| Power consumption                  | 50W                          |
| Led type                           | 39W Array*                   |
| CCT (Correlated Color Temperature) | 3000K                        |
| CRI (Color Rendering Index)        | >90                          |
| Life expectancy                    | 50000Hrs                     |
| Control type                       | Dimmable 2-Wire              |
| Input Voltage                      | 120V                         |
| Driver                             | HATCH - 1 x LC40-2100P-120-G |

### Features & Accessories =

- Rim hosts a LED strip injecting light into a clear surface
- Diffuser is transparent when off, filled with light when on

### Dimensions =



Direct/Indirect

## Packaging =

1 x 47-5/16" x 40-5/8" x 4-7/16" / 16.53 lbs - 120 cm x 103 cm x 11 cm / 7.5 kg

Light distribution = Luminaire weight ==

7.72 lbs / 3.5 kg

Warranty =