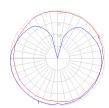

### Light distribution

Diffused

Red = Max Cd. Through Vertical plane
Blue = Max Cd. Through Horizontal plane

Luminaire weight

4.19 lbs / 1.9 kg

Warranty