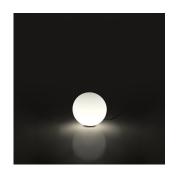

# Collection

| D | es | İ | gı | n |
|---|----|---|----|---|
|   |    |   |    |   |

| :(h) us (P65) |
|---------------|
|---------------|

| Specifications ———————————————————————————————————— |                    |
|-----------------------------------------------------|--------------------|
| Lamp type                                           | LED-T              |
| Lamp                                                | max 75W E26/A19    |
| Lamp Included                                       | No                 |
| Control type                                        | DIMMABLE (On Cord) |
| Input Voltage                                       | 120V               |
| Power consumption                                   | N/A                |
| Ballast                                             | N/A                |

#### Materials =

- Base in thermoplastic resin
- Acid-etched diffuser made out of handblown glass