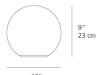

#### Dimensions -

## Packaging —

1 Box

1 x 13-5/16" x 13-5/16" x 16" / 6.44 lbs - 33.5 cm x 33.5 cm x 40.5 cm / 2.92 kg

Difficusions

ø 10" ø 25 cm