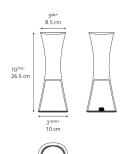

| 3W                                    |  |
| CCT (Correlated Color Temperature) | 3000K                                 |  |
| CRI (Color Rendering Index)        | >80                                   |  |
| Life expectancy                    | 50000Hrs                              |  |
| Control type                       | DIMMABLE (On Body) / Switch (On Body) |  |
| Input Voltage                      | 120V                                  |  |
| Driver                             | N/A                                   |  |

### Features & Accessories =

- Max illuminance 1000 lm on task area
- Three different light performances
- 16 hours battery life. Charging time 3 hours.
- (Lithium) Li-On rechargeable battery
- USB port
- Smart portability (1lb)

### Dimensions =



### Light distribution =

Diffused

## Luminaire weight —

1 lbs / .46 kg

Warranty =

# Packaging =

1 Box

1 x 5-3/16" x 5-3/16" x 15-7/16" / 1.98 lbs - 13 cm x 13 cm x 39 cm / .9 kg