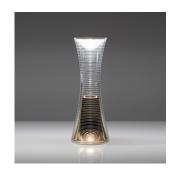

#### Design By

Carlotta de Bevilacqua

### Collection ==

Design

| Œ | (IP20)   | (0  |
|---|----------|-----|
|   | $\smile$ | DIK |

### Colors & Finishes —

Transparent (External Body)

Copper (Internal Shell)

## Materials =

- Transparent body in methacrylate with prismatic inner surface
- Internal Shell in die-cast aluminum