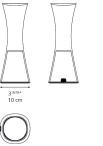

minum

Design By -Carlotta de Bevilacqua

### Collection = Design



#### Specifications = **Delivered lumens** 360lm Light output ratio 102.91lm/W Power consumption 3.6W Led type зw **CCT (Correlated Color Temperature)** 3000K CRI (Color Rendering Index) >80 Life expectancy 50000Hrs Control type DIMMABLE (On Body) / Switch (On Body) Input Voltage 120V

N/A

#### Features & Accessories =

- Max illuminance 1000 lm on task area
- Three different light performances
- 16 hours battery life. Charging time 3 hours.
- (Lithium) Li-On rechargeable battery

1 x 5-3/16" x 5-3/16" x 15-7/16" / 1.98 lbs - 13 cm x 13 cm x 39 cm / .9 kg

• USB port

Packaging = 1 Box

Driver

• Smart portability (1lb)

#### Dimensions =



#### Light distribution

Diffused

Luminaire weight 1 lbs / .46 kg

Warranty =



#### last updated: 2019-12-09



## **SPECIFICATIONS**