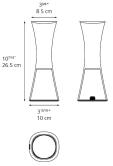

body in methacrylate with prismatic inner surface
- Internal Shell in die-cast aluminum

Design By -Carlotta de Bevilacqua

### Collection = Design



#### Specifications = **Delivered lumens** 360lm Light output ratio 102.91lm/W Power consumption 3.6W Led type зw **CCT (Correlated Color Temperature)** 3000K CRI (Color Rendering Index) >80 Life expectancy 50000Hrs Control type DIMMABLE (On Body) / Switch (On Body) Input Voltage 120V

N/A

#### Features & Accessories =

- Max illuminance 1000 lm on task area
- Three different light performances
- 16 hours battery life. Charging time 3 hours.
- (Lithium) Li-On rechargeable battery

1 x 5-3/16" x 5-3/16" x 15-7/16" / 1.98 lbs - 13 cm x 13 cm x 39 cm / .9 kg

• USB port

Packaging = 1 Box

Driver

• Smart portability (1lb)

#### Dimensions =



#### Light distribution

Diffused

Luminaire weight 1 lbs / .46 kg

Warranty =



#### last updated: 2019-12-09



## **SPECIFICATIONS**