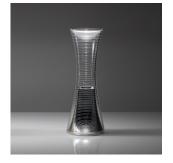

# Come Together Table Aluminum

0165025A

#### Colors & Finishes

Transparent (External Body)

Aluminum (Internal Shell)

#### Materials =

- Transparent body in methacrylate with prismatic inner surface
- Internal Shell in die-cast aluminum

Design By -Carlotta de Bevilacqua