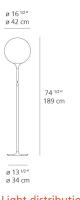

# Castore 42 floor

## SPECIFICATIONS

|                                                                                                                                                                                         | Design By                        | Specifications                                                            |                    |
|-----------------------------------------------------------------------------------------------------------------------------------------------------------------------------------------|----------------------------------|---------------------------------------------------------------------------|--------------------|
|                                                                                                                                                                                         | Michele De Lucchi<br>Huub Ubbens | Lamp type                                                                 | LED-T              |
|                                                                                                                                                                                         | Huub Obbens                      | Lamp                                                                      | max 150W E26/A19   |
|                                                                                                                                                                                         | Collection                       | Lamp Included                                                             | No                 |
|                                                                                                                                                                                         | Design                           | Control type                                                              | DIMMABLE (On stem) |
|                                                                                                                                                                                         |                                  | Input Voltage                                                             | 120V               |
|                                                                                                                                                                                         |                                  | Power consumption                                                         | N/A                |
|                                                                                                                                                                                         |                                  | Ballast                                                                   | N/A                |
|                                                                                                                                                                                         |                                  |                                                                           |                    |
| Colors & Finishes                                                                                                                                                                       |                                  |                                                                           |                    |
| Opal white (Diffuser)                                                                                                                                                                   |                                  |                                                                           |                    |
| Matte White (Body & Base)                                                                                                                                                               |                                  |                                                                           |                    |
|                                                                                                                                                                                         |                                  |                                                                           |                    |
| Materials                                                                                                                                                                               |                                  | Features & Accessories                                                    |                    |
| <ul> <li>Diffuser in handblown glass with external etched finish</li> <li>Stem upper section in steel tubing covered by a tapered sleeve in translucent molded polycarbonate</li> </ul> |                                  | • Tapered sleeve allows for partial soft diffusion of light from diffuser |                    |
| • Stem lower section in steel tubing with                                                                                                                                               |                                  |                                                                           |                    |
| Touch dimmer activated by chrome ste                                                                                                                                                    | el ring                          |                                                                           |                    |
|                                                                                                                                                                                         |                                  |                                                                           |                    |
|                                                                                                                                                                                         |                                  |                                                                           |                    |
|                                                                                                                                                                                         |                                  |                                                                           |                    |
| Dimensions                                                                                                                                                                              |                                  |                                                                           |                    |
| Dimensions                                                                                                                                                                              |                                  | Packaging                                                                 |                    |

1 x 67-13/16" x 16-1/4" x 16-1/4" / 31.31 lbs - 172 cm x 41 cm x 41 cm / 14.2 kg

1 x 21-3/8" x 21-3/8" x 21-3/4" / 11.24 lbs - 54 cm x 54 cm x 55 cm / 5.1 kg