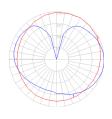

#### Light distribution

Diffused

Red = Max Cd. Through Vertical plane Blue = Max Cd. Through Horizontal plane Luminaire weight \_\_\_\_\_ 27.11 lbs / 12.3 kg