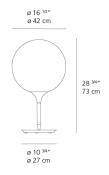

--|
|-------|-----|

### Specifications —

|  | Lamp type         | LED-T              |
|--|-------------------|--------------------|
|  | Lamp              | max 100W E26/A19   |
|  | Lamp Included     | No                 |
|  | Control type      | DIMMABLE (On Base) |
|  | Input Voltage     | 120V               |
|  | Power consumption | N/A                |
|  | Ballast           | N/A                |
|  |                   |                    |

### Colors & Finishes -

| 1     |
|-------|
| White |

### Materials =

- Diffuser in handblown glass with external etched finish
- Stem in steel tubing covered by a tapered sleeve in translucent molded polycarbonate

### Features & Accessories =

• Tapered sleeve allows for partial soft diffusion of light from diffuser

### Dimensions =



#### 2 BOXES

2 Boxes

Packaging =

1 x 21-3/8" x 21-3/8" x 21-3/4" / 11.24 lbs - 54 cm x 54 cm x 55 cm / 5.1 kg

1 x 14-1/4" x 14-1/4" x 21-3/8" / 10.8 lbs - 36 cm x 36 cm x 54 cm / 4.9 kg

## Light distribution =

### Diffused



# Luminaire weight —

14.33 lbs / 6.5 kg

## Warranty =

5 year Limited warranty

Red = Max Cd. Through Vertical plane
Blue = Max Cd. Through Horizontal plane