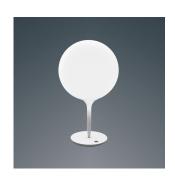

### Materials =

- Diffuser in handblown glass with external etched finish
- Stem in steel tubing covered by a tapered sleeve in translucent molded polycarbonate

### Features & Accessories =

• Tapered sleeve allows for partial soft diffusion of light from diffuser