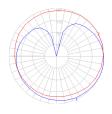

#### Light distribution =

Diffused

Red = Max Cd. Through Vertical plane Blue = Max Cd. Through Horizontal plane Luminaire weight -13.01 lbs / 5.9 kg