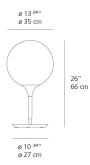

| N/A                |
|                   |                                               |                             |                    |
| Colors & Finishes |                                               |                             |                    |
| White (Stem)      |                                               |                             |                    |
|                   |                                               |                             |                    |

#### Materials =

- Diffuser in handblown glass with external etched finish
- Stem in steel tubing covered by a tapered sleeve in translucent molded polycarbonate

### Features & Accessories =

• Tapered sleeve allows partial soft diffusion of light from diffuser

#### Dimensions =



#### Light distribution =

Diffused



Red = Max Cd. Through Vertical plane Blue = Max Cd. Through Horizontal plane Luminaire weight -13.01 lbs / 5.9 kg

## Warranty -

5 year Limited warranty

#### last updated: 2019-12-20

We reserve the right to change specifications of our products. For the latest product information please visit www.artemide.net



# Packaging =

2 Boxes

1 x 17-7/16" x 17-7/16" x 20-3/16" / 9.92 lbs - 44 cm x 44 cm x 51 cm / 4.5 kg

1 x 14-1/4" x 14-1/4" x 21-3/8" / 10.8 lbs - 36 cm x 36 cm x 54 cm / 4.9 kg