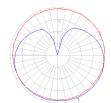

## Light distribution =

Diffused

# Luminaire weight —

7.5 lbs / 3.4 kg

Warranty =

5 year Limited warranty

Red = Max Cd. Through Vertical plane
Blue = Max Cd. Through Horizontal plane