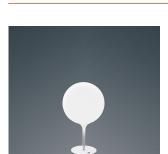

### Materials =

- Diffuser in handblown glass with external etched finish
- Stem in steel tubing covered by a tapered sleeve in translucent molded polycarbonate

### Features & Accessories =

• Tapered sleeve allows for partial soft diffusion of light from diffuser