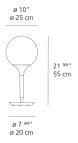

-------|--------|
|       |        |

## Specifications ——

| •                 |                    |
|-------------------|--------------------|
| Lamp type         | LED-T              |
| Lamp              | max 100W E26/A19   |
| Lamp Included     | No                 |
| Control type      | DIMMABLE (On Base) |
| Input Voltage     | 120V               |
| Power consumption | N/A                |
| Ballast           | N/A                |

#### Colors & Finishes -

| White |  |
|-------|--|
|-------|--|

### Materials =

- Diffuser in handblown glass with external etched finish
- Stem in steel tubing covered by a tapered sleeve in translucent molded polycarbonate

### Features & Accessories =

• Tapered sleeve allows for partial soft diffusion of light from diffuser

### Dimensions =



## Packaging =

2 Boxes

1 x 13-1/2" x 13-1/2" x 16-1/4" / 5.29 lbs - 34 cm x 34 cm x 41 cm / 2.4 kg

1 x 14-1/4" x 14-1/4" x 21-3/8" / 8.6 lbs - 36 cm x 36 cm x 54 cm / 3.9 kg

## Light distribution =

Diffused



# Luminaire weight —

7.5 lbs / 3.4 kg

Warranty =

5 year Limited warranty

Red = Max Cd. Through Vertical plane
Blue = Max Cd. Through Horizontal plane