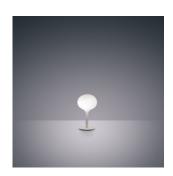

## Colors & Finishes —

| 1     |
|-------|
| White |

## Materials =

- Diffuser in handblown glass with external etched finish
- Stem in steel tubing covered by a tapered sleeve in translucent molded polycarbonate

## Features & Accessories -

• Tapered sleeve allows for partial soft diffusion of light from diffuser