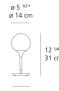

## Dimensions ===

Packaging =

1 Box

1 x 12-11/16" x 7-3/16" x 12-1/2" / 3.92 lbs - 32 cm x 18 cm x 34 cm / 1.78 kg