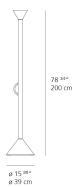

#### Design By =

**Ettore Sottsass** 

#### Collection =

Design



#### Specifications = **Delivered lumens** 2951.5lm Light output ratio 65.6lm/W **Power consumption** 35W 35W C.O.B.\* Led type **CCT (Correlated Color Temperature)** 2700K CRI (Color Rendering Index) >90 Life expectancy 50000Hrs **Control type** DIMMABLE (On Body) Input Voltage 120V Driver N/A

#### Colors & Finishes =

Red (Diffuser)



## Materials =

- Body in aluminum
- Diffuser in steel
- Handle in polished chrome
- Base in steel

## Features & Accessories =

• Interchangeable plug options accommodate most electrical outlets for global diversity

## Dimensions =



# Light distribution =

Indirect

# Luminaire weight

22.27 lbs / 10.1 kg

# Warranty =

5 year limited warranty



2 Boxes