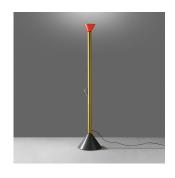

#### Design By =

**Ettore Sottsass** 

#### Colors & Finishes =

Red (Diffuser)

## Materials =

- Body in aluminum
- Diffuser in steel
- Handle in polished chrome
- Base in steel