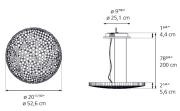

# Calipso LED Suspension 3000K white 0213018A

|--|

| Design By    |  |
|--------------|--|
| Neil Poulton |  |

Collection =



### Specifications = **Delivered lumens** 2883.9lm Light output ratio 49.5lm/W Power consumption 58W 49.8W Array\* Led type **CCT (Correlated Color Temperature)** 3000K CRI (Color Rendering Index) >90 Life expectancy 50000Hrs Control type Dimmable 2-Wire / Dimmable 0-10V Input Voltage 120-277V EFORE - 1 x RCL050-1200A Driver

White

Colors & Finishes

- Fractal shape of an impure geometry
- Practal shape of an impure geometry
  Direct diffused light output
- Louver in ASA (Acrylonitrile Styrene Acrylate)

Features & Accessories

• Driver is compatible to both 2-wire dimming and 0-10V dimming options

## Dimensions =



## Packaging

1 Box

1 x 23-11/16" x 23-11/16" x 11-1/8" / 15.94 lbs - 60 cm x 60 cm x 28 cm / 7.23 kg

Light distribution

Direct

Luminaire weight 11.46 lbs / 5.2 kg

Warranty