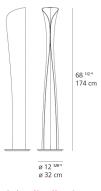

.O.B.*                    |
|                   | Design                    | Led type<br>CCT (Correlated Color Temperature) | + 10W GU10<br>3000K                   |
|                   |                           | CRI (Color Rendering Index)<br>Life expectancy | >80<br>50000Hrs                       |
|                   |                           | Control type<br>Input Voltage                  | DIMMABLE (Indirect) / On/Off (Direct) |
| White             |                           | Driver                                         | N/A                                   |

#### Materials =

• Body in painted aluminum

• Base in weighted painted metal

Features & Accessories

• Dual switching located on cord allows the independent operation of the two light sources

#### Dimensions =



### Light distribution

Direct/Indirect

Luminaire weight \_\_\_\_\_ 50.71 lbs / 23 kg

Warranty

5 year limited warranty

## Packaging

1 Box

1 x 72-1/8" x 15-13/16" x 15-13/16" / 61.73 lbs - 183 cm x 40 cm x 40 cm / 28 kg