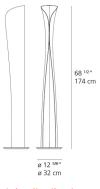

| DIMMABLE (Indirect) / On/Off (Direct) |
| Colors & Finishes       |              | Input Voltage                      | 120V                                  |
| Black (Exterior body)   |              | Driver                             | N/A                                   |
| White (Interior & Base) |              |                                    |                                       |
| Materials               |              | Features & Accessories             |                                       |

Packaging = 1 Box

Body in painted aluminum

Base in weighted painted metal

• Dual switching located on cord allows the independent operation of the two light sources

1 x 72-1/8" x 15-13/16" x 15-13/16" / 61.73 lbs - 183 cm x 40 cm x 40 cm / 28 kg

## Dimensions =



## Light distribution

Direct/Indirect

Luminaire weight \_\_\_\_\_ 50.71 lbs / 23 kg

Warranty

5 year limited warranty

| last updated: 2019-12-23 |
|--------------------------|