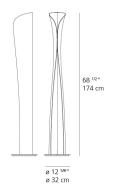

sign By    |  |
|--------------|--|
|              |  |
| Karim Rashid |  |

# Collection

Design

|          | (P20) |            |
|----------|-------|------------|
| $\smile$ |       | <b>OIN</b> |

### Colors & Finishes =

| 1     |
|-------|
| White |

# Features & Accessories

Specifications = Delivered lumens

Light output ratio

**Power consumption** 

Life expectancy

Control type

Input Voltage
Driver

**CCT (Correlated Color Temperature)** 

CRI (Color Rendering Index)

Led type

• Dual switching located on cord allows the independent operation of the two light sources

3628lm

82lm/W

+ 7W Array\*

44W 33W C.O.B.\*

2700K

50000Hrs

DIMMABLE (Indirect) / On/Off (Direct)

>90

N/A

#### Materials =

- Body in painted aluminum
- Base in weighted painted metal

#### Dimensions =



#### Light distribution =

Direct/Indirect

#### Luminaire weight =

50.71 lbs / 23 kg

## Warranty =

5 year limited warranty



1 Box

1 x 72-1/8" x 15-13/16" x 15-13/16" / 61.73 lbs - 183 cm x 40 cm x 40 cm / 28 kg