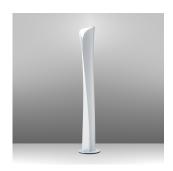

| Design By    |  |
|--------------|--|
|              |  |
| Karim Rashid |  |

# Collection

Design

|          | (P20) |            |
|----------|-------|------------|
| $\smile$ |       | <b>OIN</b> |

### Colors & Finishes =

| 1     |
|-------|
| White |

# Features & Accessories

Specifications = Delivered lumens

Light output ratio

**Power consumption** 

Life expectancy

Control type

Input Voltage
Driver

**CCT (Correlated Color Temperature)** 

CRI (Color Rendering Index)

Led type

• Dual switching located on cord allows the independent operation of the two light sources

3628lm

82lm/W

+ 7W Array\*

44W 33W C.O.B.\*

2700K

50000Hrs

DIMMABLE (Indirect) / On/Off (Direct)

>90

N/A

#### Materials =

- Body in painted aluminum
- Base in weighted painted metal

#### Dimensio