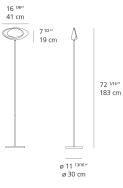

#### Dimensions =

Light distribution

Direct/Indirect

Luminaire weight \_\_\_\_\_ 21.72 lbs / 9.85 kg

Warranty 5 year limited warranty