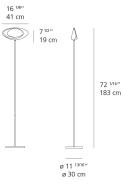

## Dimensions =

Light distribution

Direct/Indirect

Luminaire weight \_\_\_\_\_ 21.72 lbs / 9.85 kg

Warranty 5 year limited warranty Packaging

2 Boxes

1 x 74-11/16" x 23-11/16" x 6-3/8" / 14.33 lbs - 189.5 cm x 60 cm x 16 cm / 6.5 kg