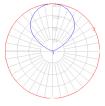

1 x 17" x 17-7/16" x 76" / 33.55 lbs - 43 cm x 44 cm x 193 cm / 15.22 kg

Dimensions =

Light distribution =

Indirect

Red = Max Cd. Through Vertical plane Blue = Max Cd. Through Horizontal plane 14.9 lbs / 6.76 kg