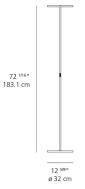

1 x 17" x 17-7/16" x 76" / 33.55 lbs - 43 cm x 44 cm x 193 cm / 15.22 kg

Dimensions =

Light distribution =

Indirect

Red = Max Cd. Through Vertical plane Blue = Max Cd. Through Horizontal plane 14.9 lbs / 6.76 kg