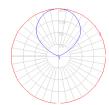

## Light distribution =

Indirect

Red = Max Cd. Through Vertical plane Blue = Max Cd. Through Horizontal plane