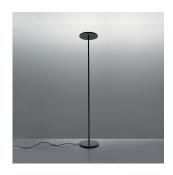

#### Design By

Naoto Fukasawa

#### Collection ==

Design



### Colors & Finishes -



| -/ |       |  |
|----|-------|--|
|    | Rlack |  |

# Materials =

- Base and stem in aluminum
- Head in extruded aluminum with heatsink in cast aluminum

#### Specifications —

| Delivered lumens                   | 3492lm             |
|------------------------------------|--------------------|
| Light output ratio                 | 79.36lm/W          |
| Power consumption                  | 44W                |
| Led type                           | 38W C.O.B.*        |
| CCT (Correlated Color Temperature) | 3000K              |
| CRI (Color Rendering Index)        | >80                |
| Life expectancy                    | 50000Hrs           |
| Control type                       | DIMMABLE