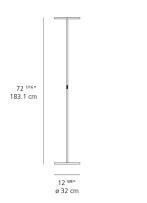

—

| Delivered lumens                   | 3492lm             |
|------------------------------------|--------------------|
| Light output ratio                 | 79.36lm/W          |
| Power consumption                  | 44W                |
| Led type                           | 38W C.O.B.*        |
| CCT (Correlated Color Temperature) | 3000K              |
| CRI (Color Rendering Index)        | >80                |
| Life expectancy                    | 50000Hrs           |
| Control type                       | DIMMABLE (On stem) |
| Input Voltage                      | 120V               |
| Driver                             | N/A                |

### Features & Accessories

• Interchangeable plug options accommodate most electrical outlets for global diversity

### Dimensions =



## Light distribution =

Indirect



Red = Max Cd. Through Vertical plane Blue = Max Cd. Through Horizontal plane

# Packaging =

1 Box

1 x 17" x 17-7/16" x 76" / 33.55 lbs - 43 cm x 44 cm x 193 cm / 15.22 kg

## Luminaire weight -

14.9 lbs / 6.76 kg

# Warranty =

5 year limited warranty