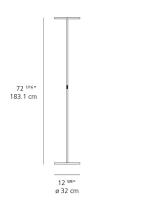

----------------|
| Light output ratio                 | 79.48lm/W          |
| Power consumption                  | 44W                |
| Led type                           | 38W C.O.B.*        |
| CCT (Correlated Color Temperature) | 2700K              |
| CRI (Color Rendering Index)        | >90                |
| Life expectancy                    | 50000Hrs           |
| Control type                       | DIMMABLE (On stem) |
| Input Voltage                      | 120V               |
| Driver                             | N/A                |

## Materials =

- Base and stem in aluminum
- Head in extruded aluminum with heatsink in cast aluminum

### Features & Accessories —

• Interchangeable plug options accommodate most electrical outlets for global diversity

### Dimensions =



## Light distribution =

Indirect



Red = Max Cd. Through Vertical plane
Blue = Max Cd. Through Horizontal plane

## Packaging =

1 Box

1 x 17" x 17-7/16" x 76" / 33.55 lbs - 43 cm x 44 cm x 193 cm / 15.22 kg

## Luminaire weight -

14.9 lbs / 6.76 kg

Warranty