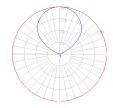

## Light distribution =

Indirect

Red = Max Cd. Through Vertical plane
Blue = Max Cd. Through Horizontal plane