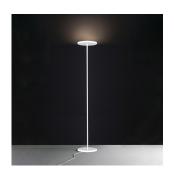

## Design By

Naoto Fukasawa

## Materials =

- Base and stem in aluminum
- Head in extruded aluminum with heatsink in cast aluminum