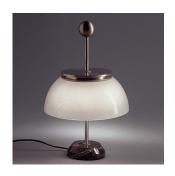

#### Colors & Finishes =

White Glass (Diffuser)

Black marble (Base)

### Materials =

- Diffuser in crystal glass
- Handturned metal structure in nickel-plate
- Base in black marble

### Features & Accessories -

• 1959 - First lamp designed and produced by Artemide