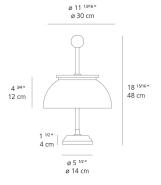

|  |
|--------------|--|
| Sergio Mazza |  |

#### Collection —

Design

| (P20) |  |
|-------|--|
|       |  |

| Specifications    |                     |
|-------------------|---------------------|
| Lamp type         | LED-T               |
| Lamp              | max 2X40W E12/G16.5 |
| Lamp Included     | No                  |
| Control type      | On/Off (On Cord)    |
| Input Voltage     | 120V                |
| Power consumption | N/A                 |
| Ballast           | N/A                 |

#### Colors & Finishes =

White Glass (Diffuser)

Black marble (Base)

### Materials =

- Diffuser in crystal glass
- Handturned metal structure in nickel-plate
- Base in black marble

### Features & Accessories -

• 1959 - First lamp designed and produced by Artemide

### Dimensions =



## Light distribution

Diffused

### Luminaire weight =

7.72 lbs / 3.5 kg

# Warranty =

5 year Limited warranty

# Packaging =

1 Box

1 x 15" x 15" x 18-9/16" / 12.13 lbs - 38 cm x 38 cm x 47 cm / 5.5 kg