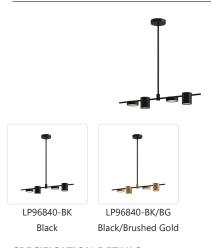

## DESCRIPTION

Nature takes on modern form in the Jayden Collection. This family of products inspires movement and flow throughout your space with various-sized lamps. Frosted diffusers allow for soft, natural lighting that adds depth and dimension to a room. Available in Black/Brushed Gold or Black with adjustable arms.