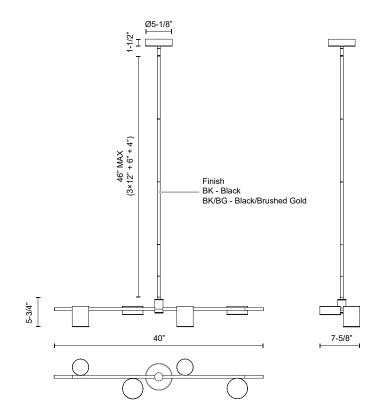

## **SPECIFICATION DETAILS**

| Fixture Dimensions       | L40" x W7-5/8" x H5-3/4"                                   |
|--------------------------|------------------------------------------------------------|
| Light Source             | LED with DC Driver                                         |
| Wattage                  | 28W                                                        |
| Total Lumens             | 2320lm                                                     |
| Delivered Lumens         | BK-909lm; BK/BG-1018lm;                                    |
| Voltage                  | 120V                                                       |
| Color Temperature        | 3000K                                                      |
| CRI (Ra)                 | 90CRI                                                      |
| Optional Color Temps     | 2700K - 5000K Available, Minimum Order Quantities<br>Apply |
| LED Rated Life           | 50,000 hours                                               |
| Dimming                  | 100% - 10%, TRIAC or ELV Dimmer (Not Included)             |
| Diffuser Details         | Frosted Acrylic                                            |
| Adjustable               | Yes                                                        |
| Rod Length               | 46" Max (3x12" + 1x6" + 1x4")                              |
| Minimum Hang Height      | 15"                                                        |
| Sloped Ceiling Adaptable | Yes, Up to 45 Degrees                                      |
| Location                 | Dry                                                        |
| Illumination Direction   | Down                                                       |
| <b>Canopy Dimensions</b> | D5-1/8" x H1-1/2"                                          |
| CEC Title 24 JA8         | Yes, JA8-2022                                              |