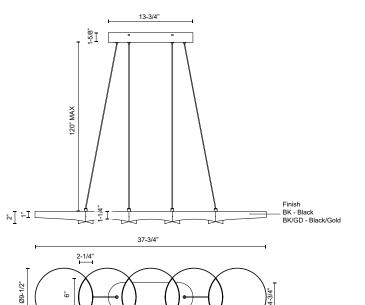

## SPECIFICATION DETAILS

\* For custom options, consult factory for details.

| Fixture Dimensions     | L37-3/4" x W9-1/2" x H2"                                   |
|------------------------|------------------------------------------------------------|
| Light Source           | LED with DC Driver                                         |
| Wattage                | 35W                                                        |
| Total Lumens           | 2975lm                                                     |
| Delivered Lumens       | BK/GD - 965lm*                                             |
| Voltage                | 120V                                                       |
| Color Temperature      | 3000K                                                      |
| CRI (Ra)               | 90CRI                                                      |
| Optional Color Temps   | 2700K - 5000K Available, Minimum Order Quantities<br>Apply |
| LED Rated Life         | 50,000 hours                                               |
| Diffuser Details       | Frosted PC Diffuser                                        |
| Dimming                | 100% - 10%, TRIAC or ELV Dimmer (Not Included)             |
| Adjustable             | Yes                                                        |
| Wire Length            | 120" Max                                                   |
| Minimum Hang Height    | 14"                                                        |
| Wire Type              | Black Coaxial Wire                                         |
| Location               | Dry                                                        |
| Warranty               | 5 Years                                                    |
| Illumination Direction | Downlight                                                  |
| Canopy Dimensions      | L13-3/4"x W4-3/4 x H1-5/8"                                 |
|                        |                                                            |