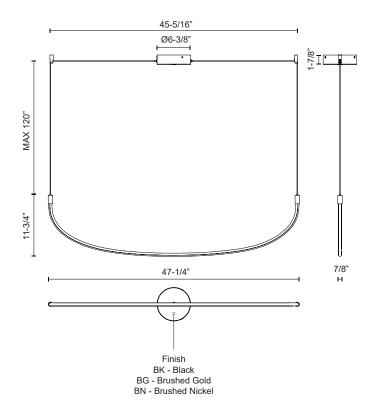

## **SPECIFICATION DETAILS**

 $\ensuremath{^{\star}}$  For custom options, consult factory for details.

| Fixture Dimensions   | L47-1/4" x W7/8" x H11-3/4"                                |
|----------------------|------------------------------------------------------------|
| Light Source         | LED with DC Driver                                         |
| Wattage              | 24W                                                        |
| Total Lumens         | 2080lm                                                     |
| Delivered Lumens     | BG-1300lm*; BK-1250lm*; BN-1350lm*;                        |
| Voltage              | 120V                                                       |
| Color Temperature    | 3000K                                                      |
| CRI (Ra)             | 90CRI                                                      |
| Optional Color Temps | 2700K - 5000K Available, Minimum Order Quantities<br>Apply |
| LED Rated Life       | 50,000 hours                                               |
| Dimming              | 100% - 10%, TRIAC or ELV Dimmer (Not Included)             |
| Adjustable           | Yes                                                        |
| Wire Length          | 120" Max                                                   |
| Wire Type            | BG - Black Wire; BK - Black Wire; BN-Clear Wire;           |
| Minimum Hang Height  | 16"                                                        |
| Location             | Dry                                                        |
| Warranty             | 5 Years                                                    |
| Canopy Dimensions    | D6-3/8" x H1-7/8"                                          |