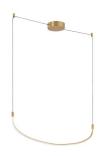

## **DESCRIPTION**

The Talis is a new take on a Kuzco classic. Forged as a simple yet organic "U" shaped bar of illumination, the Talis is minimal and stylish at the same time. When layered in three or five bars of illumination, the Talis creates a unique melody that is sure to be the statement of any space. Adjust each bar to the height and space you like with this versatile collection.