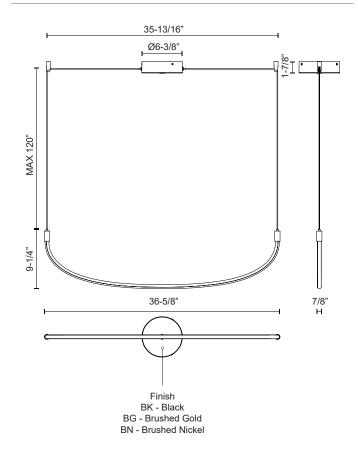

## **SPECIFICATION DETAILS**

 $\ensuremath{^{\star}}$  For custom options, consult factory for details.

| Fixture Dimensions   | L36-5/8" x W7/8" x H9-1/4"                                 |
|----------------------|------------------------------------------------------------|
| Light Source         | LED with DC Driver                                         |
| Wattage              | 20W                                                        |
| Total Lumens         | 1760lm                                                     |
| Delivered Lumens     | BG-1050lm*; BK-1000lm; BN-1100lm*;                         |
| Voltage              | 120V                                                       |
| Color Temperature    | 3000K                                                      |
| CRI (Ra)             | 90CRI                                                      |
| Optional Color Temps | 2700K - 5000K Available, Minimum Order Quantities<br>Apply |
| LED Rated Life       | 50,000 hours                                               |
| Dimming              | 100% - 10%, TRIAC or ELV Dimmer (Not Included)             |
| Adjustable           | Yes                                                        |
| Wire Length          | 120" Max                                                   |
| Wire Type            | BG - Black Wire; BK - Black Wire; BN-Clear Wire;           |
| Minimum Hang Height  | 14"                                                        |
| Location             | Dry                                                        |
| Warranty             | 5 Years                                                    |
| Canopy Dimensions    | D6-3/8" x H1-7/8"                                          |