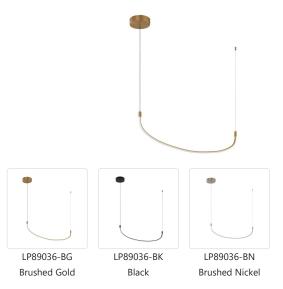

## **DESCRIPTION**

The Talis is a new take on a Kuzco classic. Forged as a simple yet organic "U" shaped bar of illumination, the Talis is minimal and stylish at the same time. When layered in three or five bars of illumination, the Talis creates a unique melody that is sure to be the statement of any space. Adjust each bar to the height and space you like with this versatile collection.