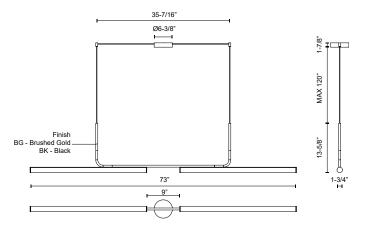

## SPECIFICATION DETAILS

| Fixture Dimensions       | L73" x W1-3/4" x H13-5/8"                                  |
|--------------------------|------------------------------------------------------------|
| Light Source             | LED with DC Driver                                         |
| Wattage                  | 43W                                                        |
| Total Lumens             | 3740lm                                                     |
| Delivered Lumens         | 2730lm*                                                    |
| Voltage                  | 120V                                                       |
| Color Temperature        | 3000K                                                      |
| CRI (Ra)                 | 90CRI                                                      |
| Optional Color Temps     | 2700K - 5000K Available, Minimum Order Quantities<br>Apply |
| LED Rated Life           | 50,000 hours                                               |
| Dimming                  | 100% - 10%, TRIAC or ELV Dimmer (Not Included)             |
| Diffuser Details         | Frosted Acrylic                                            |
| Adjustable               | Yes                                                        |
| Wire Length              | 120" Max                                                   |
| Wire Type                | Black                                                      |
| Minimum Hang Height      | 18"                                                        |
| Sloped Ceiling Adaptable | Yes                                                        |
| Location                 | Dry                                                        |
| Illumination Direction   | Up/Down                                                    |
| Canopy Dimensions        | D6-3/8" x H1-7/8"                                          |