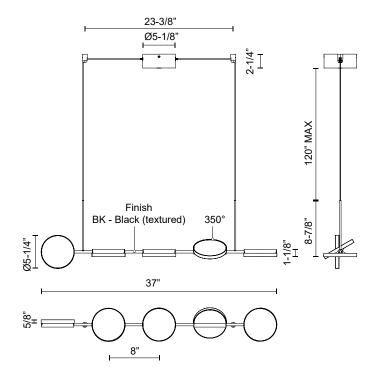

## **SPECIFICATION DETAILS**

\* For custom options, consult factory for details.

| Fixture Dimensions   | L37" x W5-1/4" x H1-1/8"                                   |
|----------------------|------------------------------------------------------------|
| Light Source         | LED with DC Driver                                         |
| Wattage              | 42W                                                        |
| Total Lumens         | 3225lm                                                     |
| Delivered Lumens     | 2859lm*                                                    |
| Voltage              | 120V                                                       |
| Color Temperature    | 3000K                                                      |
| CRI (Ra)             | 90CRI                                                      |
| Optional Color Temps | 2700K - 5000K Available, Minimum Order Quantities<br>Apply |
| LED Rated Life       | 50,000 hours                                               |
| Dimming              | 100% - 10%, TRIAC or ELV Dimmer (Not Included)             |
| Diffuser Details     | Acrylic Light Guide                                        |
| Adjustable           | Yes                                                        |
| Wire Length          | 120" Max                                                   |
| Wire Type            | Black Coaxial Wire                                         |
| Minimum Hang Height  | 12"                                                        |
| Location             | Dry                                                        |
| Warranty             | 5 Years                                                    |
| Canopy Dimensions    | D5-1/8" x H2-1/4"                                          |
| Finish Option(s)     | Black                                                      |